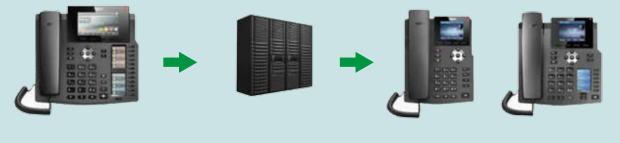

#### **X Series Enterprise IP Phone**

Fanvil X series, the 4th generation IP phone, is in addition to inheriting the rich experience of VoIP, and we re-innovation, the X series were upgraded to a color screen and retain the second screen design. It covers full range production from the entry level to enterprise phone. As the 4th generation product line, Fanvil provides users with the best user experience to meet all the needs of business users for IP communications equipment, Especially the enterprise market.