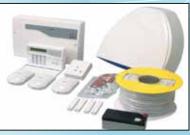

#### **INTRUDER ALARM SYSTEM**

It's a system that detects any unauthorized entry or motion into the property and sends out an immediate alert from the central monitoring station which further informs the concerned people, local police, hospital and fire station. The control panel installed in the premise also raises a loud alarm to alert the neighbors. The motion or break-in is detected by sensors installed in the premise.