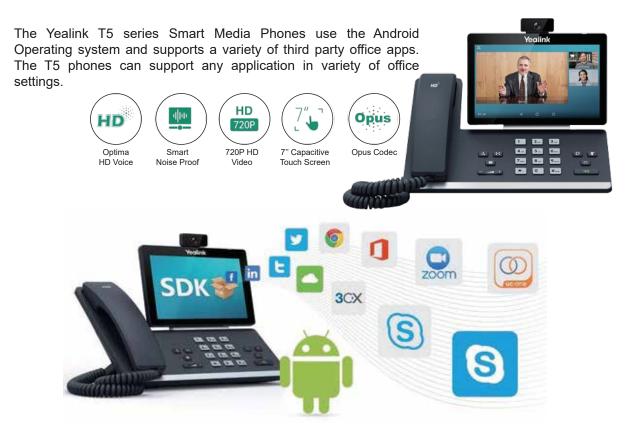

#### SOLUTIONS AND ADVANTAGES:

Yealink designs the T5 series Smart Media Phones specifically for smart office. The phone is equipped with a seven-inch or larger high-definition LCD capacitive touch screen that supports multi-point touch for extraordinary control. The interaction is meticulously designed for business use and user-friendliness. The `` what you see is what you get'' graphical operation design is user friendly and easy to operate.