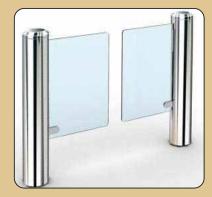

#### **Full Automatic Flap Barrier Swing Turnstile**

Automatic parking guidance System