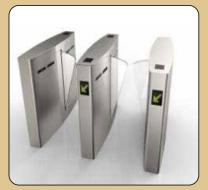

#### **Full Automatic Flap Barrier Swing Turnstile**

Automatic parking guidance System