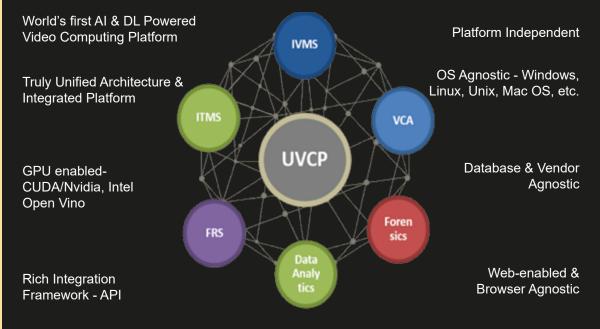

#### AI & DL Powered Unified Video Computing Platform (UVCP)

#### **INTELLIGENT VIDEO MANAGEMENT SOFTWARE (VMS)**

- ✓ Unified Video Center
- ✓ Distributed Architecture
- ✓ Fault Tolerant Architecture (Application, Database, Storage, Server)
- ✓ Scalability-Unlimited Cameras, VA, ITMS
- ✓ Cameras, OS, Database & Computing Hardware Diagnostic
- Intelligent Algorithm-Dynamic Load Balancing
- ✓ ONVIF Compliant
- ✓ Integrated GUI-Surveillance & Analytics
- ✓ Mobile and Web Client
- ✓ Open Architecture-Published APIs