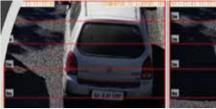

#### INTELLIGENT TRAFFIC MANAGEMENT SYSTEM-SPEED DETECTION

- Non intrusive video Based Vehicle Speed Detection
- ✓ Automatic Speed Violation Detection
- ✓ In Built Vehicle Classification
- Vehicle Category-wise Speed Limit Configuration (e.g. 2-wheeler 50 km/hr, 4whleeler 80 km, hr, Heaving vehicles 60 km/hr, tec.)
- In Built Calibration Tool for Evidence Generation
- ✓ Multiple Evidence Snaps
- ✓ Evidence Video Clip
- ✓ Event Recreation with Multiple Violation Snapshots

#### Field Tested & Certified Technology

Time: 11:52:41.996

Time: 11:52:42.156

Over Speed Camera : 21\_SAMERPAN\_TC Location: J53 13/12/2017, 11:5242

GJ10AP5287 Speed: 42 kmph (Limit 40kmph)