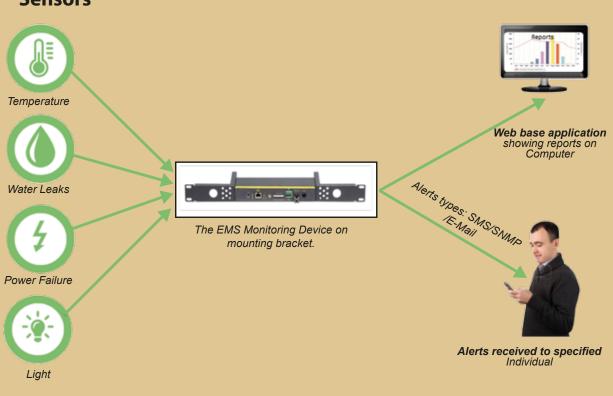

### **ENVIRONMENTAL MONITORING SYSTEMS**

Environmental Monitoring Systems (EMS) prevents hardware damage to server rooms, data centers and network closets with critical condition alerts and remote reboot capability. Also known as remote SNMP environment monitoring system, monitor server rooms, data center monitoring, computer room, network closet, temperature sensor, remote power reboot, web alert thermometers, server room monitoring.

Monitor Temperature the most common environmental threat in any server room or wiring closet is heat. Detect critical rises or drops in temperature, and received notifications when heating problems occur. Monitor Humidity Detect abnormal humidity conditions. You define the humidity levels that are appropriate for each sensor's environment. Detect the Presence of Water Whether it's a tripped sprinkler system or a flash flood, a server room or wiring closet is just about the last place you want to see water. Receive notification as soon as water makes an appearance. Monitor Physical Security Monitor "dry-contact" devices including motion sensor's door sensors, vibration sensors and smoke detectors. Control Power Remotely reboot and control power (on/off) to servers and network devices.

Sensors