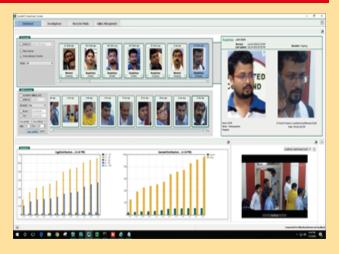

#### **FACIAL RECOGNITION SOFTWARE**

- Instant Alert of Unrecognized Person
- Instantly detect, track, recognize and analyze people in live video streams or video footage
- Use anonymous face recognition to compute people analytics while protecting privacy
- Various Search-visit history, description (gender, age, time, glasses, location, Ethnicity, etc.)
- Recorded Media Import-Detailed Investigation Report.