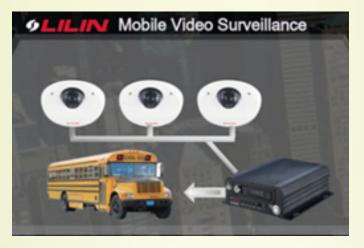

#### **TRANSPORTATION SOLUTION**

Making sure passengers get where they need to be is more than just a service. Video surveillance of public transportation has become a necessity for many urban areas. It is very challenging to make the smooth operation and protection of public transportations; However, LILIN's mobile video solution provides Comprehensive video coverage for transit vehicles and railway system.

#### Main Features:

- ✓ Maintains superior performance even in the toughest conditions ✓ GPS Communications
- ✓ EN50155 Certification-withstand severe shock and vibration ✓ Easy installation and rugged design
- ✓ Outstanding recording performance ✓ Suitable for public & commercial transportation applications

LILIN video recorders and cameras meet international standards of protection against vibration and shock, which helps you to secure public transportation infrastructure using our integrated video solutions. Mobile Network Video Recorder, NVR408M, is designed for use in moving vehicles, remote locations, or rugged environments working in harsh and demanding conditions, to deliver quality video surveillance solutions. Rugged compact design with GPS navigation option available, typical usage includes trains, buses, trucks, cars, airplanes, ships, and other applications

suiting law enforcement or public transport solutions. NVR408M is EN50155 certified product, which ensures the use of railway application and able to withstand severe vibration and shock.