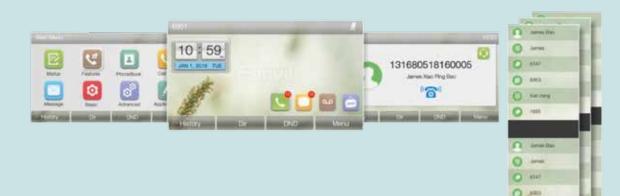

#### **X Series Enterprise IP Phone**

Fanvil X series, the 4th generation IP phone, is in addition to inheriting the rich experience of VoIP, and we re-innovation, the X series were upgraded to a color screen and retain the second screen design. It covers full range production from the entry level to enterprise phone. As the 4th generation product line, Fanvil provides users with the best user experience to meet all the needs of business users for IP communications equipment, Especially the enterprise market.

#### Color LCD & DSS Map

High-resolution color display LCD is one of the highlights of X series. But not the only one. Fanvil X series dedicate to improving work effciency, with the friendly GUI and LCD expansion as the support.