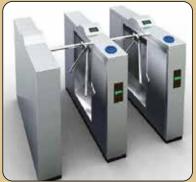

#### **Full Automatic Flap Barrier Swing Turnstile**

Automatic parking guidance System