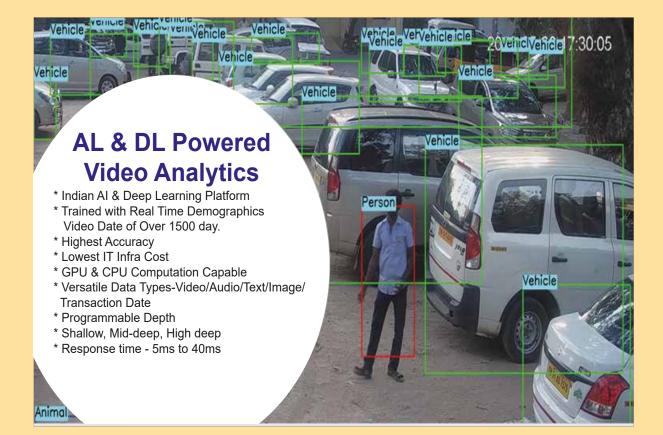

#### **ARTIFICIAL INTELLIGENCE AND DEEP LEARNING**

#### **INTELLIGENT ANALYSIS FUNCTION (WITH ANALYSIS MODULE)**

**Object Tracking** 

**Intrusion Detection** 

**Material Removing** 

**Deep Learning** 