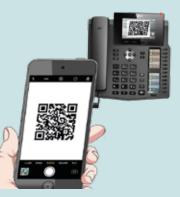

2. Log in web management via mobile, the user can log in to web management and configure his IP Phone easily with a mobile phone by scanning a QR code.