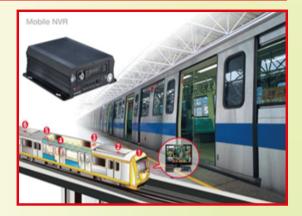

#### **TRANSPORTATION SOLUTION**

Making sure passengers get where they need to be is more than just a service. Video surveillance of public transportation has become a necessity for many urban areas. It is very challenging to make the smooth operation and protection of public transportations; However, LILIN's mobile video solution provides Comprehensive video coverage for transit vehicles and railway system.

#### Main Features:

- ✓ Maintains superior performance even in the toughest conditions ✓ GPS Communications
- ✓ EN50155 Certification-withstand severe shock and vibration ✓ Easy installation and rugged design
- ✓ Outstanding recording performance ✓ Suitable for public & commercial transportation applications

LILIN video recorders and cameras meet international standards of protection against vibration and shock, which helps you to secure public transportation infrastructure using our integrated video solutions. Mobile Network Video Recorder, NVR408M, is designed for use in moving vehicles, remote locations, or rugged environments working in harsh and demanding conditions, to deliver quality video surveillance solutions. Rugged compact design with GPS navigation option available, typical usage includes trains, buses, trucks, cars, airplanes, ships, and other applications

suiting law enforcement or public transport solutions. NVR408M is EN50155 certified product, which ensures the use of railway application and able to withstand severe vibration and shock.