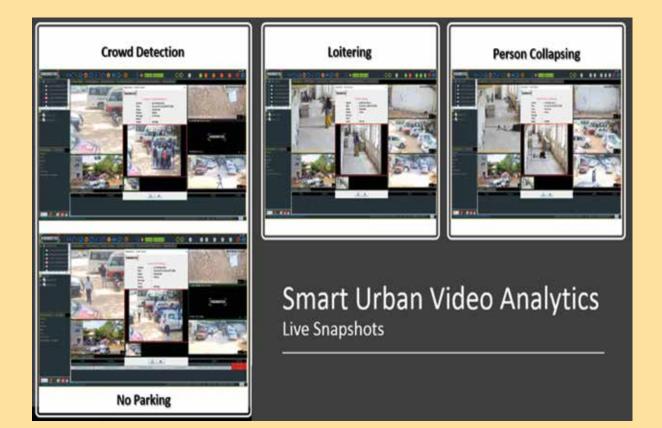

#### **INTELLIGENT ANALYSIS FUNCTION (WITH ANALYSIS MODULE)**

**Object Tracking** 

**Intrusion Detection** 

**Material Removing** 

**Deep Learning** 

#### **INTELLIGENT VIDEO MANAGEMENT SOFTWARE (VMS)**

- ✓ Unified Video Center
- ✓ Distributed Architecture
- ✓ Fault Tolerant Architecture (Application, Database, Storage, Server)
- ✓ Scalability-Unlimited Cameras, VA, ITMS
- ✓ Cameras, OS, Database & Computing Hardware Diagnostic
- Intelligent Algorithm-Dynamic Load Balancing
- ✓ ONVIF Compliant
- ✓ Integrated GUI-Surveillance & Analytics
- ✓ Mobile and Web Client
- ✓ Open Architecture-Published APIs