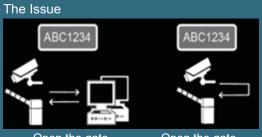

#### LPR for Gate Control

Number plate recognitions in a camera without a PC Open a gate after recognizing an allowed number plate LILIN Viewer notification after recognizing a denial number plate Easy web management for entering date & time for limited access Take a First Look LPR edge camera, no more PC.

Open the gate Open the gate No more PC, LPR, camera words standalone for gate opening