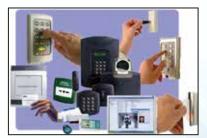

#### ACCESS CONTROL

Access Control System is designed for areas where need for security is Crucial. It protects human life, property and information and provides safe and comfortable environment by limiting unnecessary access to essential areas such as office, building, factory, R&D Center and more. By deploying RF/Smart Card, Biometric recognition (fingerprint/face) devices and central control units into an access control system, it prevents any possible danger or interference from the outside, which helps to maximize work productivity.