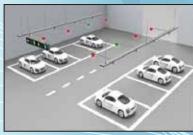

#### **Full Automatic Flap Barrier Swing Turnstile**

Automatic parking guidance System

#### **CAR PARK MANAGEMENT**

Car park

#### Vehicle control System