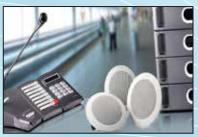

#### **NETWORK HORN SPEAKER FOR IP SURVEILLANCE**

- ✓ Clear, long-range speech
- ✓ Simple installation with network cable and PoE
- Easy integration with major video management software
- ✓ Supports SIP (VoIP)
- Ensured reliability with Auto Speaker Test
- ✓ Outdoor-ready

#### **NETWORK SPEAKERS FOR IP SURVEILLANCE**

- ✓ All-in-one speaker system
- Quick installation with just one network cable (PoE)
- Easy music streaming
- Scheduled and customized playlists
- Scheduled or live voice announcements
- Future-proof with openness and integration