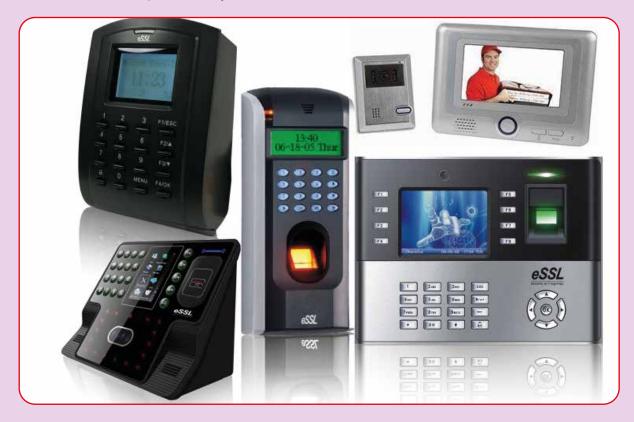

#### ACCESS CONTROL

Access Control System is designed for areas where need for security is Crucial. It protects human life, property and information and provides safe and comfortable environment by limiting unnecessary access to essential areas such as office, building, factory, R&D Center and more. By deploying RF/Smart Card, Biometric recognition (fingerprint/face) devices and central control units into an access control system, it prevents any possible danger or interference from the outside, which helps to maximize work productivity.