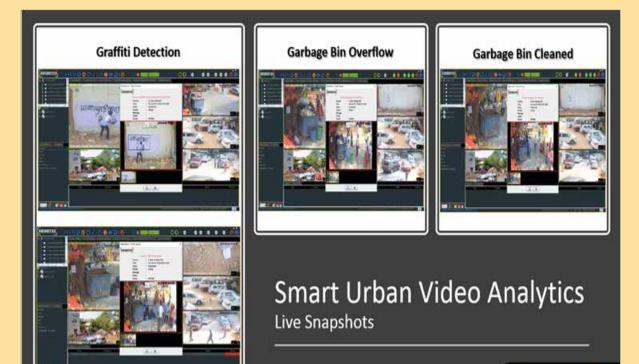

#### **INTELLIGENT ANALYSIS FUNCTION (WITH ANALYSIS MODULE)**

**Object Tracking** 

**Intrusion Detection** 

**Material Removing** 

**Deep Learning** 

#### **INTELLIGENT VIDEO MANAGEMENT SOFTWARE (VMS)**

- ✓ Unified Video Center
- ✓ Distributed Architecture
- ✓ Fault Tolerant Architecture (Application, Database, Storage, Server)
- ✓ Scalability-Unlimited Cameras, VA, ITMS
- ✓ Cameras, OS, Database & Computing Hardware Diagnostic
- Intelligent Algorithm-Dynamic Load Balancing
- ✓ ONVIF Compliant
- ✓ Integrated GUI-Surveillance & Analytics
- ✓ Mobile and Web Client
- ✓ Open Architecture-Published APIs

Litter Detection