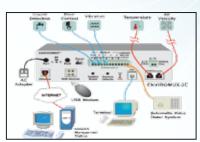

### **ENVIRONMENTAL MONITORING SYSTEMS**

Environmental Monitoring Systems (EMS) prevents hardware damage to server rooms, data centers and network closets with critical condition alerts and remote reboot capability. Also known as remote SNMP environment monitoring system, monitor server rooms, data center monitoring, computer room, network closet, temperature sensor, remote power reboot, web alert thermometers, server room monitoring.

Monitor Temperature the most common environmental threat in any server room or wiring closet is heat. Detect critical rises or drops in temperature, and received notifications when heating problems occur. Monitor Humidity Detect abnormal humidity conditions. You define the humidity levels that are appropriate for each sensor's environment. Detect the Presence of Water Whether it's a tripped sprinkler system or a flash flood, a server room or wiring closet is just about the last place you want to see water. Receive notification as soon as water makes an appearance. Monitor Physical Security Monitor "dry-contact" devices including motion sensor's door sensors, vibration sensors and smoke detectors. Control Power Remotely reboot and control power (on/off) to servers and network devices.