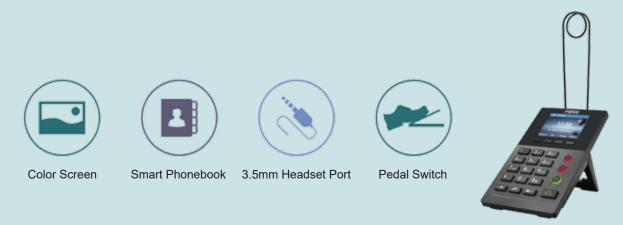

#### Color LCD & DSS Map

High-resolution color display LCD is one of the highlights of X series. But not the only one. Fanvil X series dedicate to improving work effciency, with the friendly GUI and LCD expansion as the support.

#### **Bluetooth/EHS Wireless Headset**

X Series is perfectly compatible with Plantronics & Jabra headset, Bluetooth & EHS wireless Headset functions make ``X series'' more easily to meet users request for wireless communication.