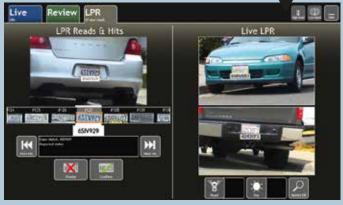

#### LICENSE PLATE RECOGNITION CAMERA

#### LPR for Gate Control

Number plate recognitions in a camera without a PC Open a gate after recognizing an allowed number plate LILIN Viewer notification after recognizing a denial number plate Easy web management for entering date & time for limited access Take a First Look LPR edge camera, no more PC.

Open the gate Open the gate No more PC, LPR, camera words standalone for gate opening