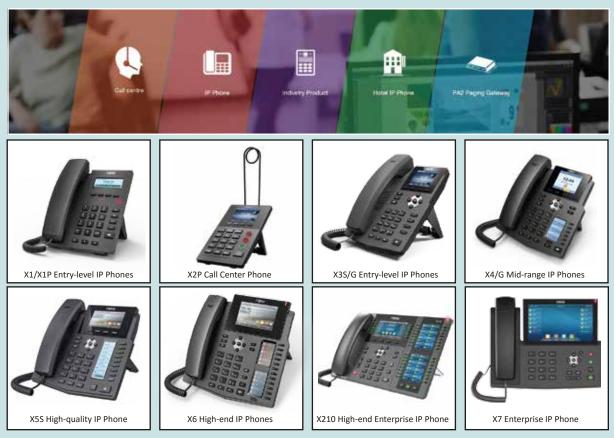

#### **X Series Enterprise IP Phone**

Fanvil X series, the 4th generation IP phone, is in addition to inheriting the rich experience of VoIP, and we re-innovation, the X series were upgraded to a color screen and retain the second screen design. It covers full range production from the entry level to enterprise phone. As the 4th generation product line, Fanvil provides users with the best user experience to meet all the needs of business users for IP communications equipment, Especially the enterprise market.

#### **Fanvil X Series IP Phone**

| Fanvil X2 | Fanvil X3S/SP/G | Fanvil X4/G | Fanvil X5S | Fanvil X6 |
|-----------|-----------------|-------------|------------|-----------|
|           |                 |             |            |           |