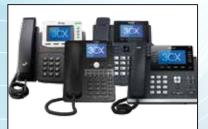

#### **UNIFIED COMMUNICATIONS (UC)**

#### **X Series Enterprise IP Phone**

Fanvil X series, the 4th generation IP phone, is in addition to inheriting the rich experience of VoIP, and we re-innovation, the X series were upgraded to a color screen and retain the second screen design. It covers full range production from the entry level to enterprise phone. As the 4th generation product line, Fanvil provides users with the best user experience to meet all the needs of business users for IP communications equipment, Especially the enterprise market.

#### **Fanvil X Series IP Phone**

| Fanvil X2 | Fanvil X3S/SP/G | Fanvil X4/G | Fanvil X5S | Fanvil X6 |
|-----------|-----------------|-------------|------------|-----------|
|           |                 |             |            |           |