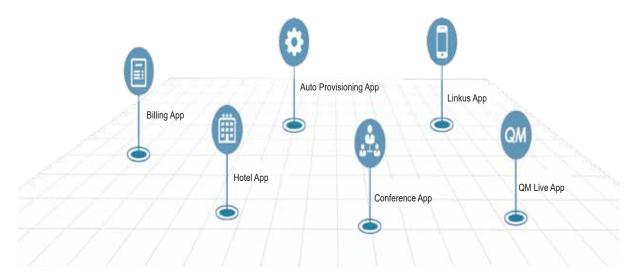

#### Linkus Unified Communications App

Linkus is a unified communication app for Windows desktop, Mac desktop, iPhone and Android phones. Designed Yeastar Cloud PBX and S series VoIP PBX, it transforms your desktop and mobile phone a fully featured office extension.

- \* Available using Windows, macOS, and Android
- \* Make and receive enterprise VoIP Calls anywhere anytime
- \* Outlook Contacts, Google Contacts, Salesforce CRM and Microsoft Dynamics 365 integrated; more CRM to support
- Instant messaging and file sharing empowered by Linkus Cloud Service

#### **Excellent Interoperability**

- Interoperable with worldwide SIP trunks/ITSP, and varied IP phones, IP door phones, SIP cameras, soft switch, CRM and more.
- Quickly auto provision IP phones from Yealink, Snom, Vtech, Fanvil, Htek, Gigaset, Cisco, Polycom, Panasonic, Mitel, Alcatel Business, etc.

#### **Powerful Capability with App Center**

All inclusive features without extra licensing plus a unique App Center that can add and manage Features independently.