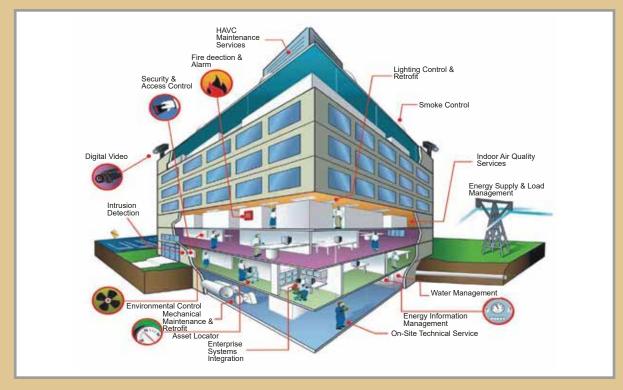

### **BUILDING MANAGEMENT SYSTEMS**

Building Management Systems (or BMS) are computer based systems that help to manage, control and monitor building technical services (HVAC, Lighting, Utility etc.) and the energy consumption of devices used by the building. They provide the information and the tools that building manages need both to understand the energy usage of their building and to control and improve their building's energy performance.

A BMS can efficiently control as much as 84% of your building's energy consumption. Furthermore, it performs its functions completely automatically, day in, day out, year after year. However, unless system setting and parameters are properly mentored and maintained the building performance will begin to suffer. The result will be higher building operating costs and reduced occupant comport.