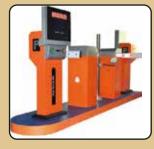

#### **CAR PARK MANAGEMENT**

Car park

#### Vehicle control System

#### Car plate capture

- ✓ Support active card and passive card
- Provide card plate image capturing and comparing
- ✓ Prevent car to be stolen