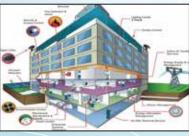

### **BUILDING MANAGEMENT SYSTEMS**

Building Management Systems (or BMS) are computer based systems that help to manage, control and monitor building technical services (HVAC, Lighting, Utility etc.) and the energy consumption of devices used by the building. They provide the information and the tools that building manages need both to understand the energy usage of their building and to control and improve their building's energy performance.

A BMS can efficiently control as much as 84% of your building's energy consumption. Furthermore, it performs its functions completely automatically, day in, day out, year after year. However, unless system setting and parameters are properly mentored and maintained the building performance will begin to suffer. The result will be higher building operating costs and reduced occupant comport.