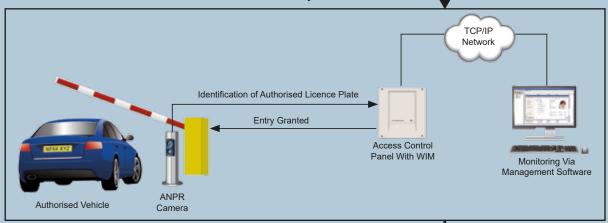

#### ACCESS CONTROL

Access Control System is designed for areas where need for security is Crucial. It protects human life, property and information and provides safe and comfortable environment by limiting unnecessary access to essential areas such as office, building, factory, R&D Center and more. By deploying RF/Smart Card, Biometric recognition (fingerprint/face) devices and central control units into an access control system, it prevents any possible danger or interference from the outside, which helps to maximize work productivity.

#### LPR for Gate Control

Number plate recognitions in a camera without a PC Open a gate after recognizing an allowed number plate LILIN Viewer notification after recognizing a denial number plate Easy web management for entering date & time for limited access Take a First Look LPR edge camera, no more PC.

Open the gate Open the gate No more PC, LPR, camera words standalone for gate opening